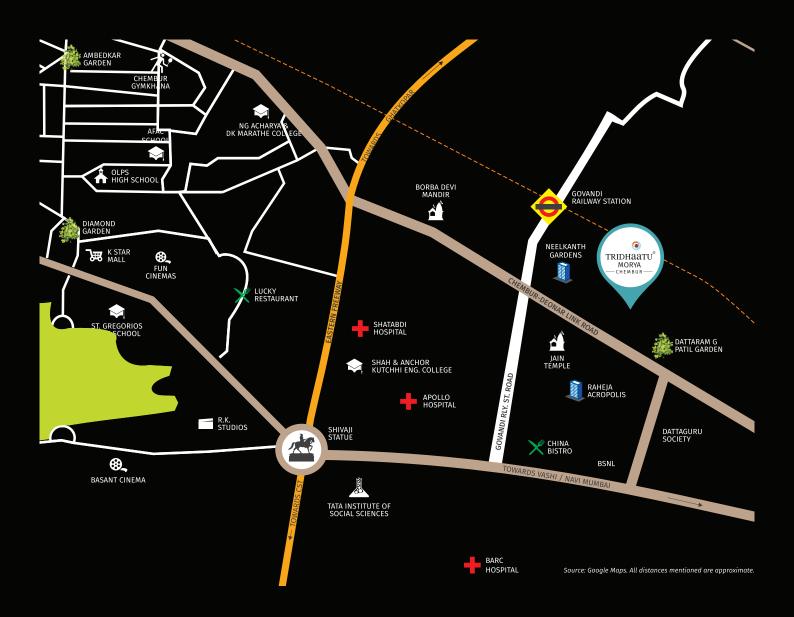

#### SCHOOLS

| Lokmanya Tilak High School   | 10 Min |
|------------------------------|--------|
| OLPS High School             | 10 Min |
| Loretto Convent School       | 20 Mir |
| Swami Vivekanand High School | 20 Mir |
| St. Gregorios School         | 15 Min |
| Chembur High School          | 15 Min |
|                              |        |

#### HOSPITAL

| Das Hospital                       | 10 Min |
|------------------------------------|--------|
| Joy Hospital                       | 10 Min |
| Sushrut Hospital & Research Center | 15 Min |
| K.J. Somaiya Hospital              | 20 Min |
| B A R C Hospital                   | 10 Min |

#### ENTERTAINMENT

| - Fun Cinemas | 10 Mi |
|---------------|-------|
| - Cinepolis   | 10 Mi |

#### COLLEGES

|   | Swami Vivekanand College               | 10 Min |
|---|----------------------------------------|--------|
| - | K.J. Somaiya College of Engineering    | 15 Min |
| - | K.J. Somaiya College of Art & Commerce | 15 Min |
| - | Tata Institute of Social Science       | 10 Min |

#### **CENTRAL BUSINESS**

| Bandra-Kurla Complex          | 20 Min |
|-------------------------------|--------|
| Lower Parel Business District | 35 Min |
| Seepz Andheri                 | 40 Min |
| Nariman Point                 | 40 Min |
| Navi Mumbai                   | 15 Min |

#### ROADWAYS

| Eastern Freeway             | O5 Min |
|-----------------------------|--------|
| Santacruz-Chembur Link Road | 20 Min |
| BKC-Chunabhatti connector   | 15 Min |

#### RAILWAYS

| Govandi Station | 05 Min |
|-----------------|--------|
| Chembur Station | 10 Min |

#### MONORAIL

| ٠ | Chembur Naka | 10 Min |
|---|--------------|--------|

#### METRO

| Ghatkopar             | 10 Min |
|-----------------------|--------|
| BSNL Metro (upcoming) | 05 Min |

#### AIRPORT

| Mumbai Airport               | 30 Min |
|------------------------------|--------|
| Upcoming Navi Mumbai Airport | 60 Min |