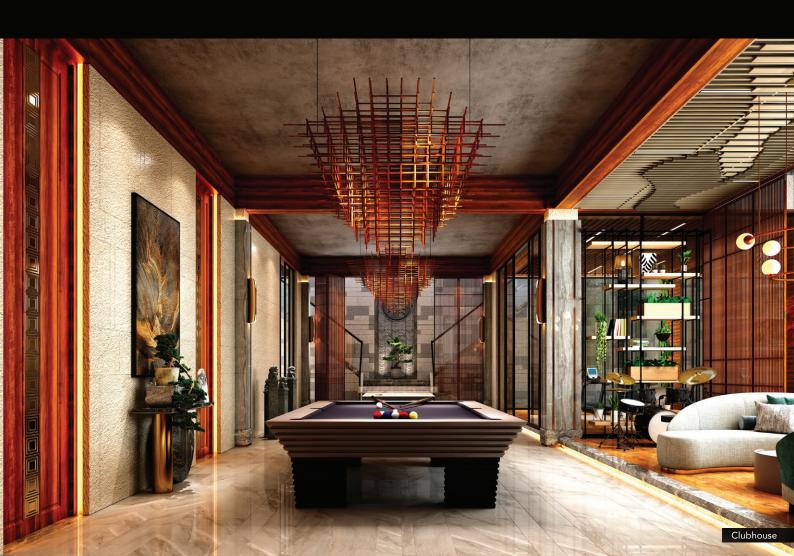

## THE BEST OF LIFE WITH PREMIUM AMENITIES

Tridhaatu Morya offers modern amenities, including a state-of-the-art fitness center, lush green spaces, and leisurely indoor games area, all designed to elevate daily living. The crown jewel of the development is the serene Ganesha Temple, providing a peaceful sanctuary for spiritual reflection. Here, luxury and tranquility harmoniously blend, creating an exceptional living experience.

🌋 Yoga Zone

Fitness Center

Kids' Play Area

Library/Reading Room

Amphitheatre

Acoustic Studio

Work From Home Area

**∭** Kids' Pool

Landscape Area

2å Indoor Games Zone

Senior Citizen Sit-outs

Multipurpose Hall

Ganesha Temple

Party Lounge

Open Air Theatre

Representative Images